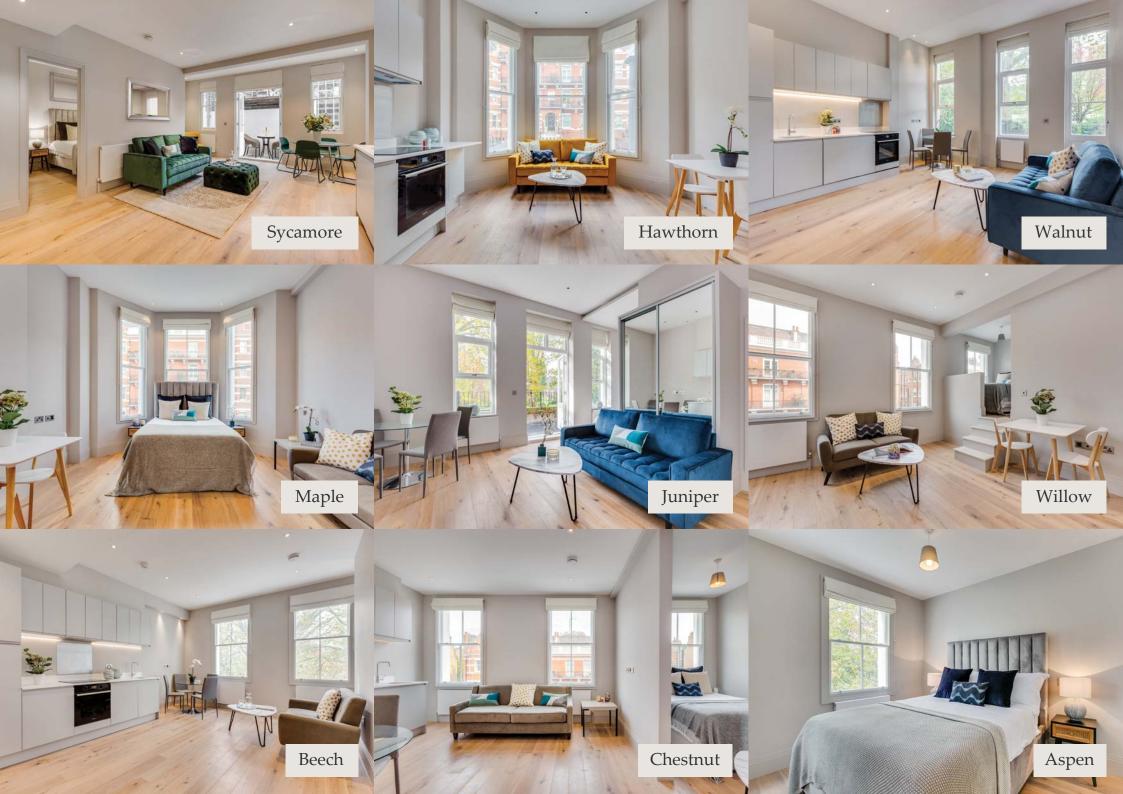

View one; view them all with us. Get your offers in quickly though - these will go fast!

| Flat name | Floor level            | Sq ft                         | Special features                                                                  |
|-----------|------------------------|-------------------------------|-----------------------------------------------------------------------------------|
| Cedar     | Lower front            | 480 sq ft                     |                                                                                   |
| Sycamore  | Lower rear             | 618 sq ft (inc private patio) | Share of ground floor patio & direct access to<br>Philbeach Gardens               |
| Hawthorn  | Raised ground<br>front | 285 sq ft                     |                                                                                   |
| Walnut    | Raised ground<br>rear  | 885 sq ft (inc garden)        | Share of garden with Sycamore (501 sq ft) &<br>direct access to Philbeach Gardens |
| Maple     | First floor front      | 291 sq ft                     |                                                                                   |
| Juniper   | First floor rear       | 400 sq ft (inc terrace)       | Terrace 108 sq ft overlooking Philbeach Gardens                                   |
| Willow    | Second floor<br>front  | 271 sq ft                     |                                                                                   |
| Beech     | Second floor<br>rear   | 347 sq ft                     | Overlooking Philbeach Gardens                                                     |
| Chestnut  | Third floor front      | 302 sq ft                     |                                                                                   |
| Aspen     | Third floor rear       | 325 sq ft                     | Overlooking Philbeach Gardens                                                     |