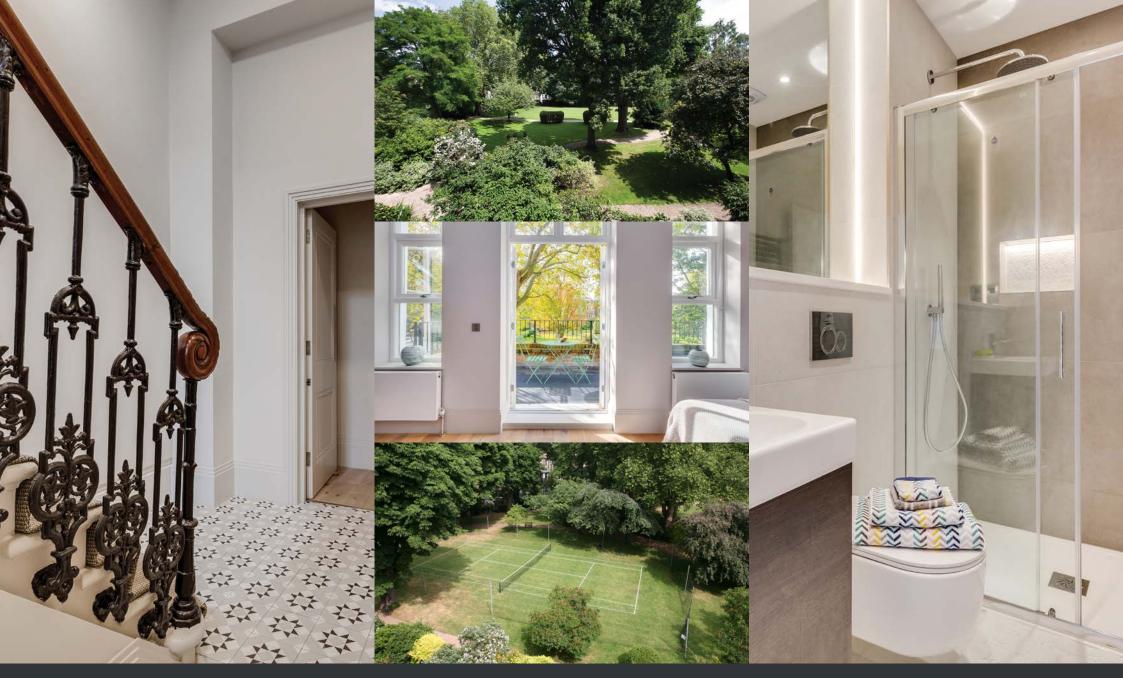

All properties boast solid oak wooden floors throughout, new double and secondary glazing, bespoke Italian designer bathrooms and kitchens and all have access to the Narnia of Philbeach Gardens behind; half with direct views or direct access into the gardens themselves.